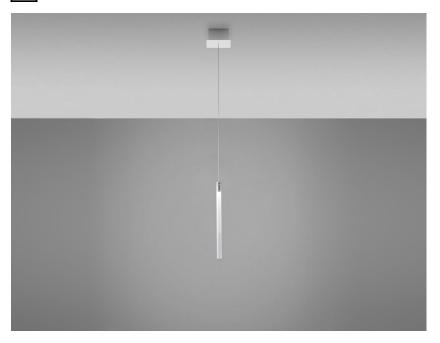

#### Description

Pendant lamp with transparent borosilicate glass diffuser with internal cylinder in plastic material. Anodized aluminium structure and white painted canopy.