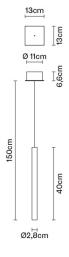

# :Fabbian

## **MULTISPOT**

## F32A0600

Marc Sadler / Nanne de Ru / Flynn Talbot





#### Description

Pendant lamp with transparent borosilicate glass diffuser with internal cylinder in plastic material. Anodized aluminium structure and white painted canopy.

## Voltage

220-240V

### Dimmable LED

PUSH 1..10V

### Light source and alternative bulbs

LED 1x2.1W-10° WHITE 2700K 200lm Cri >80

Energetic class A++





## Included accessories

LED

Dimmable electronic driver

## Weight

Net: 0.97 kg Gross: 1.35 kg

## Packaging

Volume: 0.017 m<sup>3</sup> Number of boxes: 1

## Specs



IP40 IP55

# Dimensions



### Material

Pyrex® glass - Aluminium

### Available diffuser colours

Transparent

#### Available structure colours

Anodized
Copper

#### In the same family