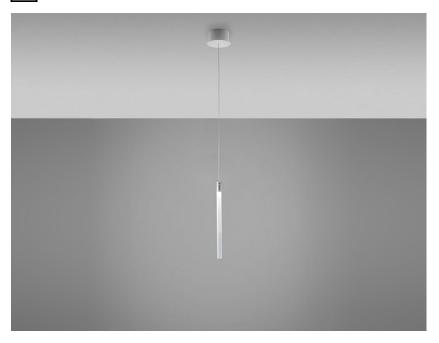

### Description

Pendant lamp with transparent borosilicate glass diffuser with internal cylinder in plastic material. Anodized aluminium structure and white painted canopy.

Voltage 220-240V

**Dimmable LED** PUSH 1..10V

### Light source and alternative bulbs

LED 1x2.1W-10° WHITE 2700K 200lm Cri >80

Energetic class A++

### Material

Pyrex® glass - Aluminium

### Available diffuser colours

Transparent

#### Available structure colours

Anodized Copper