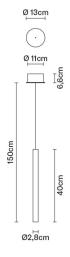

# : Fabbian

### **MULTISPOT**

### F32A0100

Marc Sadler / Nanne de Ru / Flynn Talbot





### Description

Pendant lamp with transparent borosilicate glass diffuser with internal cylinder in plastic material. Anodized aluminium structure and white painted canopy.

Voltage 220-240V

**Dimmable LED** PUSH 1..10V

### Light source and alternative bulbs

LED 1x2.1W-10° WHITE 2700K 200lm Cri >80

Energetic class A++



### Included accessories

LED

Dimmable electronic driver

Weight Net: 0.84 kg Gross: 1.22 kg

### **Packaging**

Volume: 0.017 m<sup>3</sup> Number of boxes: 1

## Specs



**IP**55



#### **Dimensions**



### Material

Pyrex® glass - Aluminium

### Available diffuser colours

Transparent

#### Available structure colours

Anodized Copper

### In the same family