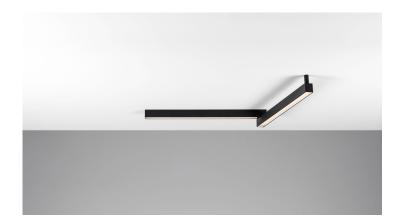

## Series Thiny Snake ON

SURFACE MOUNTED

Thiny Snake ON is a solution for those who enjoy playing with the form. The connection system makes it possible to bend the light fitting in different directions, which provides many possibilities of creating the interior's character allowing the luminaire itself to become an interesting architectural feature. Thiny Snake ON modules can be connected and diversified in terms of colour.