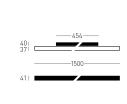

## Thiny Slim+ K 150 W TRIAC SOFT

BLACK INDEX 22.2118.R16.002 SOURCE LIGHT LED 21 W ENERGY CLASS A++ FLUX 1925 LM ANGLE >90° COLOR LIGHT 2700 K CRI≥ 95 WEIGHT 1,30 kg DIMMING RC TRIAC IP IP 44 POWER SUPPLY 230V 50Hz