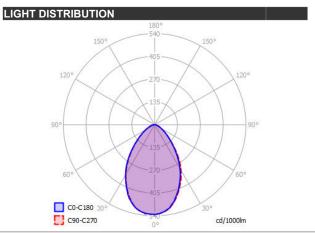

## **STRATO 230**

| SPECIFICATIONS    |        |                  |
|-------------------|--------|------------------|
| MOUNTING          |        | CEILING RECESSED |
| POWER             | [W]    | 21               |
| LAMP              |        | built-in LED     |
| LUMINOUS FLUX*    | [lm]   | 2160             |
| LIGHT COLOUR      | [K]    | 3000             |
| CRI               |        | >90              |
| BEAM ANGLE        | [°]    | -                |
| AVERAGE LIFETIME  | [h]    | L80/B50.000      |
| LUMINOUS EFFICACY | [lm/W] | 102              |