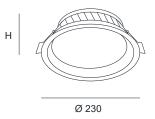

WHITE ~RAL9003 COLOUR (HOUSING)

**CUT-OUT** Ø215 [mm] RECESSED DEPTH (H) [mm] 95

\*Luminous flux values are nominal LED data at a operating temperature of 25° C

## FIXTURE DIMENSIONS

www.dlslighting.com