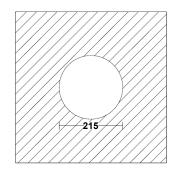

WHITE ~RAL9003 COLOUR (HOUSING)

**CUT-OUT** Ø215 [mm] RECESSED DEPTH (H) [mm] 95

\*Luminous flux values are nominal LED data at a operating temperature of 25° C

## **CUT OUT DIMENSIONS**