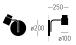

## **Reel K SW TRIAC**

**COLOR LIGHT** 

2700 K CRI≥ 97

WEIGHT

ΙP

INDEX 33.2102.A6A.002

1,50 kg SOURCE LIGHT DIMMING RC TRIAC SLED 12.3 W

**ENERGY CLASS** 

IP20 POWER SUPPLY FLUX 986 LM 230 V 50 Hz

ANGLE 15 - 50°