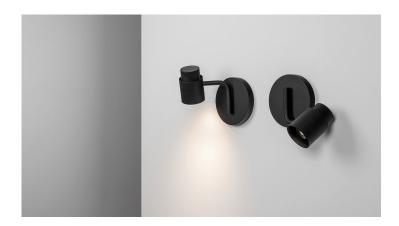

## Series Reel K

WALL MOUNTED

The Reel K wall luminaire is an outcome of our cooperation with the Berlin based Formfjord design studio and a complement to the spotlight luminaire line. The shapely lightshade and bent tube arm give it a classic form that perfectly matches modern interiors.

Basic and complementary lighting. It will work perfectly at establishments such as clubs, galleries, and hotels, but also as lighting for the office and home. TO DOWNLOAD:

3D Reel K

Declaration of Conformity Reel K