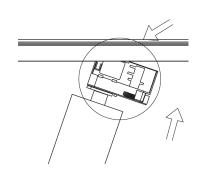

D |
| LUMINOUS FLUX*    | [lm]   | 3470         |
| LIGHT COLOUR      | [K]    | 3000         |
| CRI               |        | >90          |
| BEAM ANGLE        | [°]    | 32 (default) |
| AVERAGE LIFETIME  | [h]    | L80/B50.000  |
| LUMINOUS EFFICACY | [lm/W] | 105          |
|                   |        |              |

POWER SUPPLY [V] [A] 220-240V AC 50/60 Hz
LED-DRIVER INCLUDED
DIMMING NO
THROUGH-WIRING -

MATERIAL ALUMINUM INGRESS PROTECTION IP20 PROTECTION CLASS I NET WEIGHT [kg] 1,16 GROSS WEIGHT [kg] 1,20

COLOUR (HOUSING) WHITE ~RAL9003 COLOUR (HOUSING) BLACK ~RAL9005





\*Luminous flux values are nominal LED data at a operating temperature of 25° C

**OPTIONS / OPTIONAL ACCESSORIES** 

REFECTOR [°] 15 / 50

## Colours

white black

## TRACK MOUNTING

## FIXTURE DIMENSIONS

















www.dlslighting.com