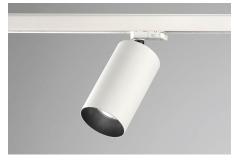

S    |        |              |
|-------------------|--------|--------------|
| MOUNTING          |        | TRACK        |
| POWER             | [W]    | 33           |
| LAMP              |        | built-in LED |
| LUMINOUS FLUX*    | [lm]   | 3470         |
| LIGHT COLOUR      | [K]    | 3000         |
| CRI               |        | >90          |
| BEAM ANGLE        | [°]    | 32 (default) |
| AVERAGE LIFETIME  | [h]    | L80/B50.000  |
| LUMINOUS EFFICACY | [lm/W] | 105          |
|                   |        |              |

POWER SUPPLY [V] [A] 220-240V AC 50/60 Hz
LED-DRIVER INCLUDED
DIMMING NO
THROUGH-WIRING -

MATERIAL ALUMINUM INGRESS PROTECTION IP20 PROTECTION CLASS I NET WEIGHT [kg] 1,16 GROSS WEIGHT [kg] 1,20

COLOUR (HOUSING) WHITE ~RAL9003 COLOUR (HOUSING) BLACK ~RAL9005





\*Luminous flux values are nominal LED data at a operating temperature of 25° C

**OPTIONS / OPTIONAL ACCESSORIES** 

REFECTOR [°] 15 / 50

## Colours

white black

## TRACK MOUNTING

## FIXTURE DIMENSIONS

















www.dlslighting.com