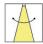

## **REED XL**

| SPECIFICATIONS    |        |              |
|-------------------|--------|--------------|
| MOUNTING          |        | TRACK        |
| POWER             | [W]    | 33           |
| LAMP              |        | built-in LED |
| LUMINOUS FLUX*    | [lm]   | 3470         |
| LIGHT COLOUR      | [K]    | 3000         |
| CRI               |        | >90          |
| BEAM ANGLE        | [°]    | 32 (default) |
| AVERAGE LIFETIME  | [h]    | L80/B50.000  |
| LUMINOUS EFFICACY | [lm/W] | 105          |
|                   |        |              |

\*Luminous flux values are nominal LED data at a operating temperature of 25° C

**OPTIONS / OPTIONAL ACCESSORIES** 

REFECTOR [°] 15 / 50