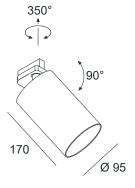

|
| LUMINOUS FLUX*    | [lm]   | 3470         |
| LIGHT COLOUR      | [K]    | 3000         |
| CRI               |        | >90          |
| BEAM ANGLE        | [°]    | 32 (default) |
| AVERAGE LIFETIME  | [h]    | L80/B50.000  |
| LUMINOUS EFFICACY | [lm/W] | 105          |
|                   |        |              |

POWER SUPPLY [V] [A] 220-240V AC 50/60 Hz
LED-DRIVER INCLUDED
DIMMING NO
THROUGH-WIRING -

MATERIAL ALUMINUM INGRESS PROTECTION IP20 PROTECTION CLASS I NET WEIGHT [kg] 1,16 GROSS WEIGHT [kg] 1,20

COLOUR (HOUSING) WHITE ~RAL9003 COLOUR (HOUSING) BLACK ~RAL9005





\*Luminous flux values are nominal LED data at a operating temperature of 25° C

**OPTIONS / OPTIONAL ACCESSORIES** 

REFECTOR [°] 15 / 50

## Colours

white black

## TRACK MOUNTING

## FIXTURE DIMENSIONS

















www.dlslighting.com