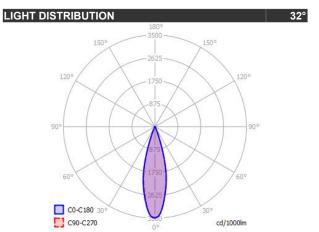

## **REED XL**

| SPECIFICATIONS    |        |              |
|-------------------|--------|--------------|
| MOUNTING          |        | TRACK        |
| POWER             | [W]    | 33           |
| LAMP              |        | built-in LED |
| LUMINOUS FLUX*    | [lm]   | 3470         |
| LIGHT COLOUR      | [K]    | 3000         |
| CRI               |        | >90          |
| BEAM ANGLE        | [°]    | 32 (default) |
| AVERAGE LIFETIME  | [h]    | L80/B50.000  |
| LUMINOUS EFFICACY | [lm/W] | 105          |
|                   |        |              |

\*Luminous flux values are nominal LED data at a operating temperature of 25° C

**OPTIONS / OPTIONAL ACCESSORIES** 

REFECTOR [°] 15 / 50