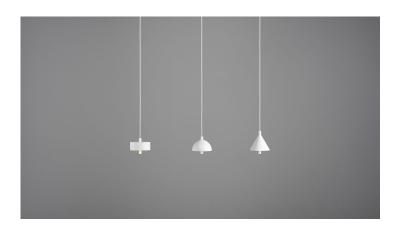

## Series Otel Z

SUSPENDED

Otel is a series of minimalist luminaires created by Buck.Studio designed on the basis of rotary solids: a cone, sphere and cylinder, which are the basic element of the collection and its hallmark.

Instrukcje montażu Otel Z Otel Z 3D

Otel Z is a series of suspended luminaires that give general light. The series is perfect for hotels, restaurants, shops, galleries, as well as in private interiors.