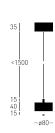

## Otel C Z SW

BLACK INDEX 25.4109.A3A.002 SOURCE LIGHT SLED 8.4 W ENERGY CLASS A++ FLUX 652 LM ANGLE 60° COLOR LIGHT 2700 K CRI≥ 97 WEIGHT 0,70 kg DIMMING RC TRIAC IP IP20 POWER SUPPLY 230 V 50 Hz