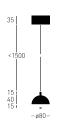

## Otel B Z SW

BLACK COLOR LIGHT 2700 K CRI≥ 97

INDEX WEIGHT

25.4108.A3A.002 0,70 kg **SOURCE LIGHT DIMMING**SLED 8.4 W RC TRIAC

ENERGY CLASS IP
A++ IP20

 FLUX
 POWER SUPPLY

 652 LM
 230 V 50 Hz

 ANGLE