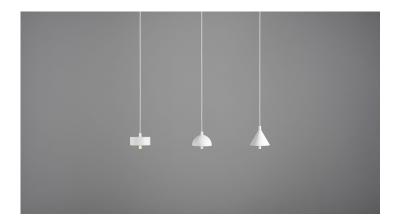

## Series Otel Z

SUSPENDED

Otel is a series of minimalist luminaires created by Buck. Studio designed on the basis of rotary solids: a cone, sphere and cylinder, which are the basic element of the collection and its hallmark.

Otel Z is a series of suspended luminaires that give general light. The series is perfect for hotels, restaurants, shops, galleries, as well as in private interiors.

<u>Instrukcje montażu Otel Z</u>

Otel Z 3D