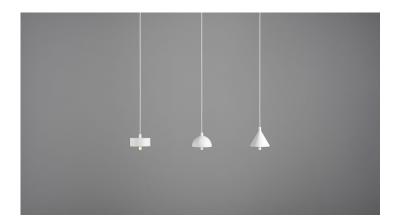

## Series Otel Z

SUSPENDED

Otel is a series of minimalist luminaires created by Buck.Studio designed on the basis of rotary solids: a cone, sphere and cylinder, which are the basic element of the collection and its hallmark.

Otel Z is a series of suspended luminaires that give general light. The series is perfect for hotels, restaurants, shops, galleries, as well as in private interiors.

TO DOWNLOAD:

<u>Instrukcje montażu Otel Z</u>