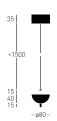

SELECTED MODEL

60°

## Otel B V Z SW

BLACK COLOR LIGHT

2700 K CRI≥ 97
INDEX WEIGHT

25.4126.A3A.002 0,70 kg **SOURCE LIGHT DIMMING**SLED 8.4 W RC TRIAC

ENERGY CLASS IP
A++ IP20

 FLUX
 POWER SUPPLY

 652 LM
 230 V 50 Hz

 ANGLE