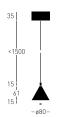

## Otel A Z SW

BLACK

**COLOR LIGHT** 2700 K CRI≥ 97

INDEX 25.4107.A3A.002

WEIGHT 0,70 kg DIMMING

SOURCE LIGHT SLED 8.4 W **ENERGY CLASS** 

FLUX 652 LM

**ANGLE** 60°

RC TRIAC ΙP

IP20 POWER SUPPLY

230 V 50 Hz