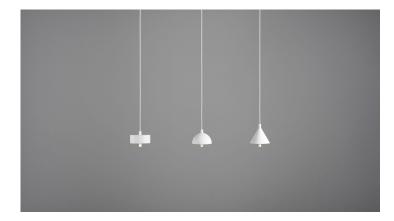

## Series Otel Z

SUSPENDED

Otel is a series of minimalist luminaires created by Buck.Studio designed on the basis of rotary solids: a cone, sphere and cylinder, which are the basic element of the collection and its hallmark.

Otel Z is a series of suspended luminaires that give general light. The series is perfect for hotels, restaurants, shops, galleries, as well as in private interiors.

TO DOWNLOAD:

<u>Instrukcje montażu Otel Z</u>