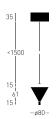

## Otel A V Z SW

BLACK COLOR LIGHT 2700 K CRI≥ 97

INDEX WEIGHT

25.4125.A3A.002 0,70 kg **SOURCE LIGHT DIMMING**SLED 8.4 W RC TRIAC

ENERGY CLASS IP
A++ IP20

 FLUX
 POWER SUPPLY

 652 LM
 230 V 50 Hz

ANGLE 60°