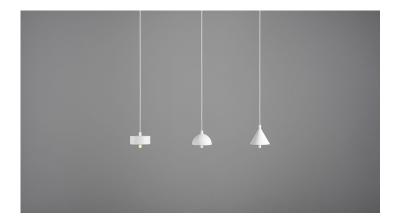

## Series Otel Z

SUSPENDED

Otel is a series of minimalist luminaires created by Buck. Studio designed on the basis of rotary solids: a cone, sphere and cylinder, which are the basic element of the collection and its hallmark.

Otel Z is a series of suspended luminaires that give general light. The series is perfect for hotels, restaurants, shops, galleries, as well as in private interiors.

TO DOWNLOAD:

<u>Instrukcje montażu Otel Z</u>