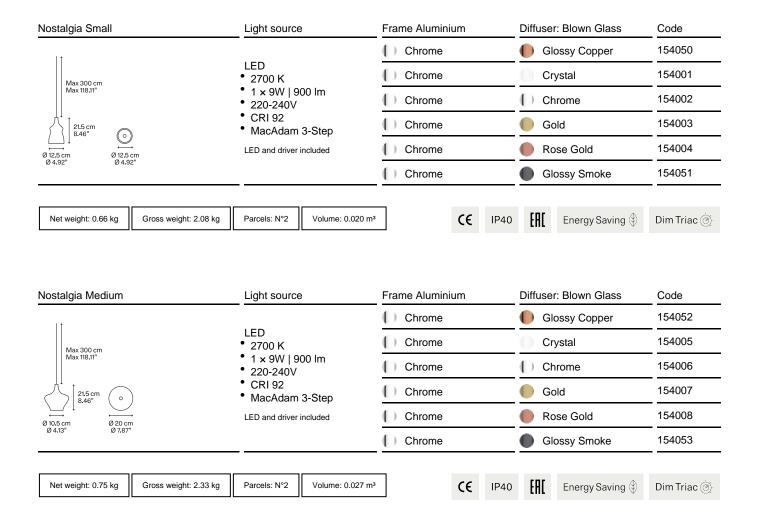

### Nostalgia Small

# LED

- 2700 K
- 1 x 9W | 900 lm
- 220-240V
- CRI 92
- MacAdam 3-Step

LED and driver included