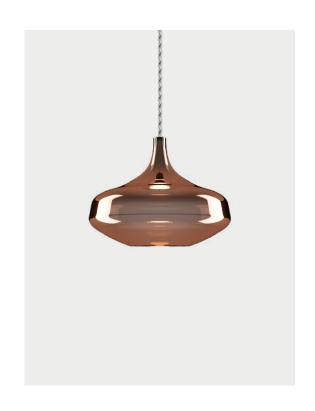

# Nostalgia, design by Dima Loginoff, 2015

Suspension

With its retro feel, Nostalgia elegantly tells of ancient glass blowing practices in three sinuous forms that can be combined at will. The perfection of the glass, the innovative LED technology and six elegant finishes make Nostalgia an extremely modern and versatile lamp that lends itself to the creation of captivating atmospheres, whether on or off.