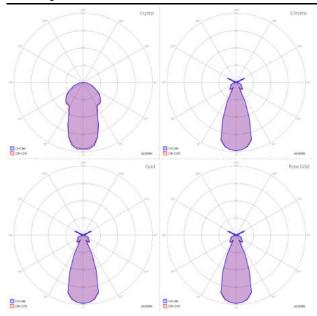

# LODES

# Nostalgia, design by Dima Loginoff, 2015

Suspension

With its retro feel, Nostalgia elegantly tells of ancient glass blowing practices in three sinuous forms that can be combined at will. The perfection of the glass, the innovative LED technology and six elegant finishes make Nostalgia an extremely modern and versatile lamp that lends itself to the creation of captivating atmospheres, whether on or off.





# LODES



# Polar diagram

# Crystal Crysta

### Nostalgia Small

# LED

- 2700 K
- 1 x 9W | 900 lm
- 220-240V
- CRI 92
- MacAdam 3-Step

LED and driver included

# LODES

# Polar diagram

# Nostalgia Medium



- MacAdam 3-Step

LED and driver included

# Polar diagram

# Nostalgia Large



# LED

- 2700 K 1 × 9W | 900 lm 220-240V CRI 92

- MacAdam 3-Step

LED and driver included