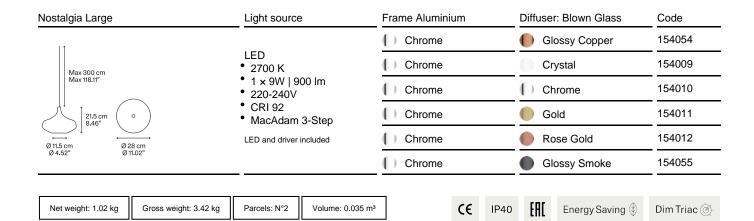

# Nostalgia Medium

- MacAdam 3-Step

LED and driver included

# Nostalgia Large

# LED

- 2700 K 1 × 9W | 900 lm 220-240V CRI 92

- MacAdam 3-Step

LED and driver included