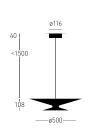

## Moonlight C Z SW TRIAC

BLACK

SLED 7.5 W

ENERGY CLASS

INDEX

A++

FLUX

629 LM

ANGLE 60 + >90°

2700 K CRI≥ 97 / 2700 K CRI≥ 97 WEIGHT 34.4103.ADA.002 2,00 kg SOURCE LIGHT DIMMING RC TRIAC

> IP IP20 POWER SUPPLY 230 V 50 Hz

COLOR LIGHT