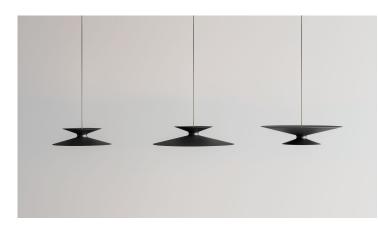

## Series Moonlight Z

TO DOWNLOAD :

Moonlight is a project of Daniel Becker - a Berlin designer who creates innovative concepts and designs for lighting, furniture, as well as exhibitions and consumer products. Moonlight was inspired by the lunar eclipse. The name of the luminaire is also derived from this phenomenon. Moonlight Z luminaires are a version of the luminaire with a base and a 1.5 meter cable.

Focused lighting with indirect light is perfect for restaurants, galleries, clubs, hotels, showrooms, studios and residential interiors.