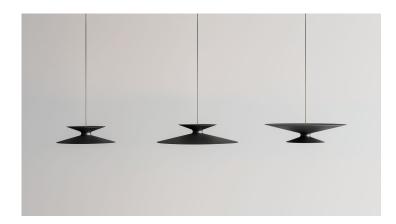

## Series Moonlight Z $_{\hbox{\scriptsize SUSPENDED}}$

Moonlight is a project of Daniel Becker - a Berlin designer who creates innovative concepts and designs for lighting, furniture, as well as exhibitions and consumer products. Moonlight was inspired by the lunar eclipse. The name of the luminaire is also derived from this phenomenon. Moonlight Z luminaires are a version of the luminaire with a base and a 1.5 meter cable.

Focused lighting with indirect light is perfect for restaurants, galleries, clubs, hotels, showrooms, studios and residential interiors.