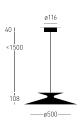

## **Moonlight B Z SW TRIAC**

BLACK **COLOR LIGHT** 

2700 K CRI≥ 97 / 2700 K CRI≥ 97

WEIGHT 2,00 kg

SOURCE LIGHT DIMMING SLED 7.5 W RC TRIAC

**ENERGY CLASS** IP20

POWER SUPPLY FLUX 629 LM 230 V 50 Hz

**ANGLE** 60 + >90°