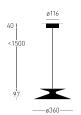

## **Moonlight A Z SW TRIAC**

BLACK **COLOR LIGHT** 

2700 K CRI≥ 97 / 2700 K

CRI≥ 97

WEIGHT

34.4101.ADA.002 2,00 kg SOURCE LIGHT DIMMING SLED 7.5 W RC TRIAC

**ENERGY CLASS** IP20

POWER SUPPLY FLUX 629 LM 230 V 50 Hz

**ANGLE** 60 + >90°

INDEX