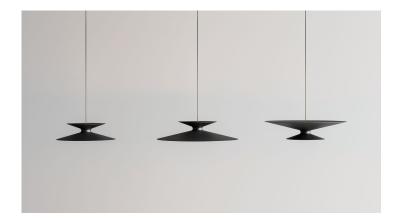

## Series Moonlight Z $_{\hbox{\scriptsize SUSPENDED}}$

Moonlight is a project of Daniel Becker - a Berlin designer who creates innovative concepts and designs for lighting, furniture, as well as exhibitions and consumer products. Moonlight was inspired by the lunar eclipse. The name of the luminaire is also derived from this phenomenon. Moonlight Z luminaires are a version of the luminaire with a base and a 1.5 meter cable.

Focused lighting with indirect light is perfect for restaurants, galleries, clubs, hotels, showrooms, studios and residential interiors.