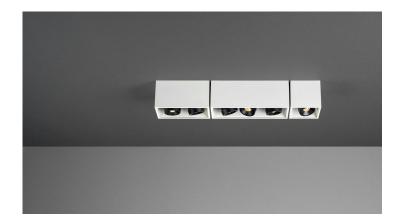

## **Mbox L31 W TRIAC**

BLACK COLOR LIGHT

2700 K CRI≥ 95

 INDEX
 WEIGHT

 02.6118.A66.002
 1,80 kg

SOURCE LIGHT DIMMING LED 3x6.4 W RC TRIAC ENERGY CLASS IP

A++ IP20 **FLUX POWER SUPPLY** 3X570 LM 230 V 50 Hz

ANGLE NUMBER OF LIGHTING 15 - 50° POINTS

3

## Series Mbox

SPOTLIGHTS

The MBox is a series of luminaires with a delicate minimalist form, without visible mounting screws, intended for subtle fitting into the ceiling. Available as an option for a GU10 light source or with an integrated LED module. The version with integrated LED allows the selecting of the light colour and the dynamic changing of the illumination angle. The Super LED (SLED) version provides the highest light quality, comparable to the sun's spectrum.