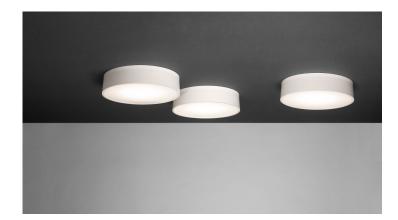

## Series Luna Llena

SURFACE MOUNTED

Surface-mounted lamp with an integrated, efficient, LED module and high colour-rendering index. A specially designed way of dispersing light evenly illuminates the lamp shade and the room, at the same time preventing the glare effect. The light fitting is available in two power versions - 20 W and 42 W to easily choose the right light intensity.

Ambient light. Ideal for commercial spaces such as clubs, galleries, hotels, and also for office and home lighting.

TO DOWNLOAD:

3D Luna Llena

Declaration of Conformity Luna Llena