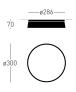

## Luna Llena E W TRIAC

BLACK

LED 20 W ENERGY CLASS

**FLUX** 1855 LM

**ANGLE** >90°

**COLOR LIGHT** 2700 K CRI≥ 95

270

**WEIGHT** 1,40 kg

13.1101.A16.002 **SOURCE LIGHT** 

**DIMMING** RC TRIAC

Р

IP20
POWER SUPPLY

230 V 50 Hz