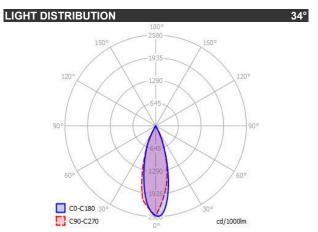

# LINEA 1

| SPECIFICATIONS    |        |                  |
|-------------------|--------|------------------|
| MOUNTING          |        | CEILING RECESSED |
| POWER             | [W]    | 1x2              |
| LAMP              |        | built-in LED     |
| LUMINOUS FLUX*    | [lm]   | 180 / 190        |
| LIGHT COLOUR      | [K]    | 2700 / 3000      |
| CRI               |        | >95              |
| BEAM ANGLE        | [°]    | 34 (default)     |
| AVERAGE LIFETIME  | [h]    | L80/B50.000      |
| LUMINOUS EFFICACY | [lm/W] | 90               |
|                   |        |                  |