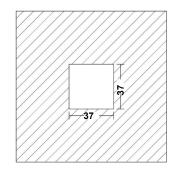

## **CUT OUT DIMENSIONS**

COLOUR (HOUSING) WHITE ~RAL9003 BLACK ~RAL9005 COLOUR (HOUSING)

CUT-OUT [mm] 37x37 RECESSED DEPTH (H) [mm] 55

\*Luminous flux values are nominal LED data at a operating temperature of 25° C