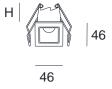

# FIXTURE DIMENSIONS

www.dlslighting.com

COLOUR (HOUSING) WHITE ~RAL9003 BLACK ~RAL9005 COLOUR (HOUSING)

CUT-OUT [mm] 37x37 RECESSED DEPTH (H) [mm] 55

\*Luminous flux values are nominal LED data at a operating temperature of 25° C