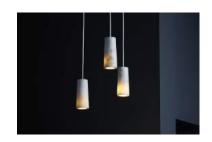

## **Technical specifications**

Core Three Pendant Cluster Carrara marble

**Shade material** Fine-grained Carrara marble

**Shade dimensions** Ø 53mm. H 120mm.

**Shade weight** 400g (per shade, weight may vary).