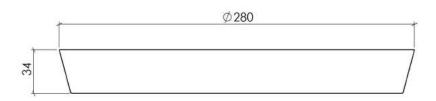

Cable Each shade supplied with 2 metre matt white cable (Ø 4.5mm,

2 x 0.82)

**Ceiling fixing** Multi-pendant ceiling fixing, powder coated in semi-matt white

(RAL 9003). Ø 262mm. H 35mm

Other information IP20 rated. Class 1.