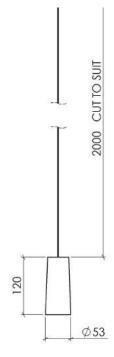

## **Technical specifications**

Core Three Pendant Cluster Carrara marble

**Shade material** Fine-grained Carrara marble

**Shade dimensions** Ø 53mm. H 120mm.

**Shade weight** 400g (per shade, weight may vary).

Cable Each shade supplied with 2 metre matt white cable (Ø 4.5mm,

2 x 0.82)

**Ceiling fixing** Multi-pendant ceiling fixing, powder coated in semi-matt white

(RAL 9003). Ø 262mm. H 35mm

Other information IP20 rated. Class 1.