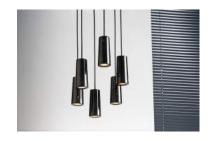

## **Technical specifications**

Core Six Pendant Cluster Nero Marquina marble

**Shade material** Fine-polished Nero Marquina marble

**Shade dimensions** Ø 53mm. H 120mm.

**Shade weight** 400g (per shade, weight may vary).

Cable Each shade supplied with 2 metre matt black cable (Ø 4.5mm,

2 x 0.82)

**Ceiling fixing** Multi-pendant ceiling fixing, powder coated in semi-matt black

(RAL 9005). Ø 262mm. H 35mm

**Other information** IP20 rated. Class 1.