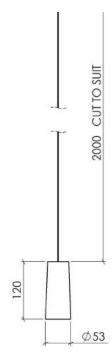

## **Technical specifications**

Core Six Pendant Cluster Nero Marquina marble

**Shade material** Fine-polished Nero Marquina marble

**Shade dimensions** Ø 53mm. H 120mm.

**Shade weight** 400g (per shade, weight may vary).

Cable Each shade supplied with 2 metre matt black cable (Ø 4.5mm,

2 x 0.82)

**Ceiling fixing** Multi-pendant ceiling fixing, powder coated in semi-matt black

(RAL 9005). Ø 262mm. H 35mm

**Other information** IP20 rated. Class 1.