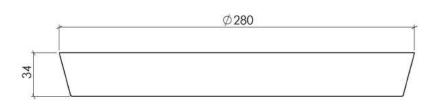

Cable Each shade supplied with 2 metre matt black cable (Ø 4.5mm,

2 x 0.82)

**Ceiling fixing** Multi-pendant ceiling fixing, powder coated in semi-matt black

(RAL 9005). Ø 262mm. H 35mm

**Other information** IP20 rated. Class 1.