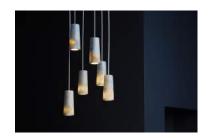

## **Technical specifications**

Core Six Pendant Cluster Carrara marble

**Shade material** Fine-grained Carrara marble

**Shade dimensions** Ø 53mm. H 120mm.

**Shade weight** 400g (per shade, weight may vary).