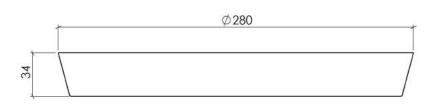

**Cable** Each shade supplied with 2 metre matt white cable (Ø 4.5mm,

2 x 0.82)

Ceiling fixing Multi-pendant ceiling fixing, powder coated in semi-matt white

(RAL 9003). Ø 262mm. H 35mm

**Other information** IP20 rated. Class 1.