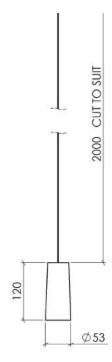

## **Technical specifications**

Core Six Pendant Cluster Carrara marble

**Shade material** Fine-grained Carrara marble

**Shade dimensions** Ø 53mm. H 120mm.

**Shade weight** 400g (per shade, weight may vary).

**Cable** Each shade supplied with 2 metre matt white cable (Ø 4.5mm,

2 x 0.82)

Ceiling fixing Multi-pendant ceiling fixing, powder coated in semi-matt white

(RAL 9003). Ø 262mm. H 35mm

**Other information** IP20 rated. Class 1.