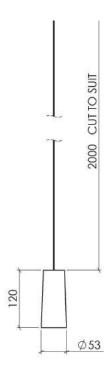

## **Technical specifications**

Core Single Pendant Nero Marquina marble

**Shade material** Fine-polished Nero Marquina marble

**Shade dimensions** Ø 53mm. H 120mm.

Shade weight 400g

Cable Supplied with 2 metre matt black cable (Ø 4.5mm, 2 x 0.82)

Ceiling fixing Conical steel ceiling rose fixing, powder-coated in black (RAL

9005).

Ceiling rose Ø 88mm, H 86mm. All fixings are hidden within the

ceiling rose.

**Other information** IP20 rated. Class 1.