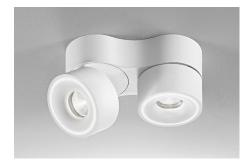

# CLIPPO DUO 2x13W LED DIM TO WARM

| SPECIFICATIONS    |        |                |
|-------------------|--------|----------------|
| MOUNTING          |        | CEILING / WALL |
| POWER             | [W]    | 2x13           |
| LAMP              |        | built-in LED   |
| LUMINOUS FLUX*    | [lm]   | 2x120-1100     |
| LIGHT COLOUR      | [K]    | 1910-3000      |
| CRI               |        | >90            |
| BEAM ANGLE        | [°]    | 33 (default)   |
| AVERAGE LIFETIME  | [h]    | L80/B50.000    |
| LUMINOUS EFFICACY | [lm/W] | 84             |
|                   |        |                |

# CLIPPO DUO 2x14W LED

| SPECIFICATIONS    |        |                 |
|-------------------|--------|-----------------|
| MOUNTING          |        | CEILING / WALL  |
| POWER             | [W]    | 2x14            |
| LAMP              |        | built-in LED    |
| LUMINOUS FLUX*    | [lm]   | 2x1310 / 2x1375 |
| LIGHT COLOUR      | [K]    | 2700 / 3000     |
| CRI               |        | >90             |
| BEAM ANGLE        | [°]    | 32 (default)    |
| AVERAGE LIFETIME  | [h]    | L80/B50.000     |
| LUMINOUS EFFICACY | [lm/W] | 98              |
|                   |        |                 |