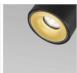

# CLIPPO DUO 2x13W LED DIM TO WARM

| SPECIFICATIONS    |        |                |
|-------------------|--------|----------------|
| MOUNTING          |        | CEILING / WALL |
| POWER             | [W]    | 2x13           |
| LAMP              |        | built-in LED   |
| LUMINOUS FLUX*    | [lm]   | 2x120-1100     |
| LIGHT COLOUR      | [K]    | 1910-3000      |
| CRI               |        | >90            |
| BEAM ANGLE        | [°]    | 33 (default)   |
| AVERAGE LIFETIME  | [h]    | L80/B50.000    |
| LUMINOUS EFFICACY | [lm/W] | 84             |
|                   |        |                |

COLOUR (HOUSING) WHITE ~RAL9003 COLOUR (HOUSING) BLACK ~RAL9005

\*Luminous flux values are nominal LED data at a operating temperature of 25° C