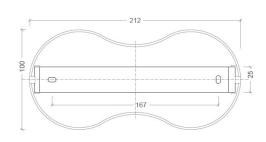

|
| BEAM ANGLE        | [°]    | 32 (default)    |
| AVERAGE LIFETIME  | [h]    | L80/B50.000     |
| LUMINOUS EFFICACY | [lm/W] | 98              |
|                   |        |                 |

220-240V AC 50/60 Hz POWER SUPPLY [V] [A] LED-DRIVER **INCLUDED** DIMMING PHASE DIM THROUGH-WIRING YES

MATERIAL **ALUMINUM INGRESS PROTECTION** IP20 PROTECTION CLASS 1 1,60 **NET WEIGHT** [kg] **GROSS WEIGHT** [kg] 1,65

COLOUR (HOUSING) WHITE ~RAL9003 BLACK ~RAL9005 COLOUR (HOUSING)





\*Luminous flux values are nominal LED data at a operating temperature of 25° C

## OPTIONS / OPTIONAL ACCESSORIES

REFECTOR 15 / 48 [°] **LENS** 18 HONEY COMB LOUVER **BLACK** ANTI GLARE RING GOLD DIMMING DALI













white/gold black/black black/gold

## MOUNTING DIMENSIONS

# FIXTURE DIMENSIONS



















www.dlslighting.com