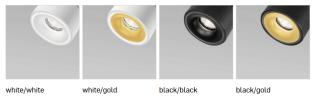

COLOUR (HOUSING) WHITE ~RAL9003 COLOUR (HOUSING) BLACK ~RAL9005

\*Luminous flux values are nominal LED data at a operating temperature of 25° C

COLOUR (HOUSING) WHITE ~RAL9003 BLACK ~RAL9005 COLOUR (HOUSING)

\*Luminous flux values are nominal LED data at a operating temperature of 25° C

## OPTIONS / OPTIONAL ACCESSORIES

REFECTOR 15 / 48 [°] **LENS** 18 HONEY COMB LOUVER **BLACK** ANTI GLARE RING GOLD DIMMING DALI

white/gold black/black black/gold