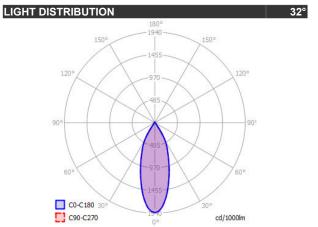

# CLIPPO DUO 2x14W LED

| SPECIFICATIONS    |        |                 |
|-------------------|--------|-----------------|
| MOUNTING          |        | CEILING / WALL  |
| POWER             | [W]    | 2x14            |
| LAMP              |        | built-in LED    |
| LUMINOUS FLUX*    | [lm]   | 2x1310 / 2x1375 |
| LIGHT COLOUR      | [K]    | 2700 / 3000     |
| CRI               |        | >90             |
| BEAM ANGLE        | [°]    | 32 (default)    |
| AVERAGE LIFETIME  | [h]    | L80/B50.000     |
| LUMINOUS EFFICACY | [lm/W] | 98              |
|                   |        |                 |