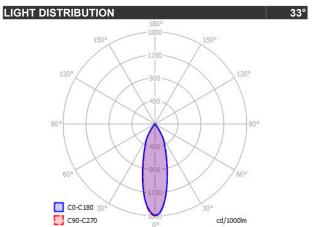

# CLIPPO DUO 2x13W LED DIM TO WARM

| SPECIFICATIONS    |        |                |
|-------------------|--------|----------------|
| MOUNTING          |        | CEILING / WALL |
| POWER             | [W]    | 2x13           |
| LAMP              |        | built-in LED   |
| LUMINOUS FLUX*    | [lm]   | 2x120-1100     |
| LIGHT COLOUR      | [K]    | 1910-3000      |
| CRI               |        | >90            |
| BEAM ANGLE        | [°]    | 33 (default)   |
| AVERAGE LIFETIME  | [h]    | L80/B50.000    |
| LUMINOUS EFFICACY | [lm/W] | 84             |
|                   |        |                |

# CLIPPO DUO 2x14W LED

| SPECIFICATIONS    |        |                 |
|-------------------|--------|-----------------|
| MOUNTING          |        | CEILING / WALL  |
| POWER             | [W]    | 2x14            |
| LAMP              |        | built-in LED    |
| LUMINOUS FLUX*    | [lm]   | 2x1310 / 2x1375 |
| LIGHT COLOUR      | [K]    | 2700 / 3000     |
| CRI               |        | >90             |
| BEAM ANGLE        | [°]    | 32 (default)    |
| AVERAGE LIFETIME  | [h]    | L80/B50.000     |
| LUMINOUS EFFICACY | [lm/W] | 98              |
|                   |        |                 |