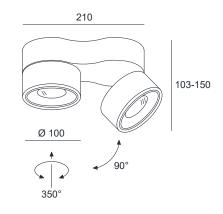

|
| CRI               |        | >90            |
| BEAM ANGLE        | [°]    | 33 (default)   |
| AVERAGE LIFETIME  | [h]    | L80/B50.000    |
| LUMINOUS EFFICACY | [lm/W] | 84             |
|                   |        |                |

220-240V AC 50/60 Hz POWER SUPPLY [V] [A] LED-DRIVER **INCLUDED** DIMMING PHASE DIM THROUGH-WIRING YES

**ALUMINUM** MATERIAL **INGRESS PROTECTION** IP20 PROTECTION CLASS 1 1,60 **NET WEIGHT** [kg] **GROSS WEIGHT** [kg] 1,65

COLOUR (HOUSING) WHITE ~RAL9003 COLOUR (HOUSING) BLACK ~RAL9005





\*Luminous flux values are nominal LED data at a operating temperature of 25° C

## OPTIONS / OPTIONAL ACCESSORIES

REFECTOR 24 / 50 HONEY COMB LOUVER BLACK ANTI GLARE RING GOLD DIMMING DALI



#### Colours



# MOUNTING DIMENSIONS

## FIXTURE DIMENSIONS



















#### **DLS LIGHTING**

www.dlslighting.com



# CLIPPO DUO 2x14W LED

| SPECIFICATIONS    |        |                 |
|-------------------|--------|-----------------|
| MOUNTING          |        | CEILING / WALL  |
| POWER             | [W]    | 2x14            |
| LAMP              |        | built-in LED    |
| LUMINOUS FLUX*    | [lm]   | 2x1310 / 2x1375 |
| LIGHT COLOUR      | [K]    | 2700 / 3000     |
| CRI               |        | >90             |
| BEAM ANGLE        | [°]    | 32 (default)    |
| AVERAGE LIFETIME  | [h]    | L80/B50.000     |
| LUMINOUS EFFICACY | [lm/W] | 98              |
|                   |        |                 |

220-240V AC 50/60 Hz POWER SUPPLY [V] [A] LED-DRIVER **INCLUDED** DIMMING PHASE DIM THROUGH-WIRING YES

MATERIAL **ALUMINUM I