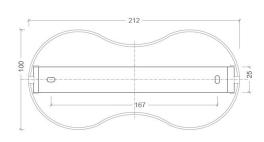

|
| CRI               |        | >90            |
| BEAM ANGLE        | [°]    | 33 (default)   |
| AVERAGE LIFETIME  | [h]    | L80/B50.000    |
| LUMINOUS EFFICACY | [lm/W] | 84             |
|                   |        |                |

220-240V AC 50/60 Hz POWER SUPPLY [V] [A] LED-DRIVER **INCLUDED** DIMMING PHASE DIM THROUGH-WIRING YES

**ALUMINUM** MATERIAL **INGRESS PROTECTION** IP20 PROTECTION CLASS 1 1,60 **NET WEIGHT** [kg] **GROSS WEIGHT** [kg] 1,65

COLOUR (HOUSING) WHITE ~RAL9003 COLOUR (HOUSING) BLACK ~RAL9005





\*Luminous flux values are nominal LED data at a operating temperature of 25° C

## OPTIONS / OPTIONAL ACCESSORIES

REFECTOR 24 / 50 HONEY COMB LOUVER BLACK ANTI GLARE RING GOLD DIMMING DALI



#### Colours



# MOUNTING DIMENSIONS

## FIXTURE DIMENSIONS



















#### **DLS LIGHTING**

www.dlslighting.com



# CLIPPO DUO 2x14W LED

| SPECIFICATIONS    |        |                 |
|-------------------|--------|-----------------|
| MOUNTING          |        | CEILING / WALL  |
| POWER             | [W]    | 2x14            |
| LAMP              |        | built-in LED    |
| LUMINOUS FLUX*    | [lm]   | 2x1310 / 2x1375 |
| LIGHT COLOUR      | [K]    | 2700 / 3000     |
| CRI               |        | >90             |
| BEAM ANGLE        | [°]    | 32 (default)    |
| AVERAGE LIFETIME  | [h]    | L80/B50.000     |
| LUMINOUS EFFICACY | [lm/W] | 98              |
|                   |        |                 |

220-240V AC 50/60 Hz POWER SUPPLY [V] [A] LED-DRIVER **INCLUDED** DIMMING PHASE DIM THROUGH-WIRING YES

MATERIAL **ALUMINUM