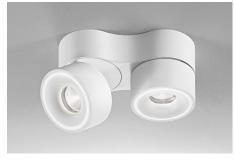

# CLIPPO DUO 2x13W LED DIM TO WARM

| SPECIFICATIONS    |        |                |
|-------------------|--------|----------------|
| MOUNTING          |        | CEILING / WALL |
| POWER             | [W]    | 2x13           |
| LAMP              |        | built-in LED   |
| LUMINOUS FLUX*    | [lm]   | 2x120-1100     |
| LIGHT COLOUR      | [K]    | 1910-3000      |
| CRI               |        | >90            |
| BEAM ANGLE        | [°]    | 33 (default)   |
| AVERAGE LIFETIME  | [h]    | L80/B50.000    |
| LUMINOUS EFFICACY | [lm/W] | 84             |
|                   |        |                |

# CLIPPO DUO 2x14W LED

| SPECIFICATIONS    |        |                 |
|-------------------|--------|-----------------|
| MOUNTING          |        | CEILING / WALL  |
| POWER             | [W]    | 2x14            |
| LAMP              |        | built-in LED    |
| LUMINOUS FLUX*    | [lm]   | 2x1310 / 2x1375 |
| LIGHT COLOUR      | [K]    | 2700 / 3000     |
| CRI               |        | >90             |
| BEAM ANGLE        | [°]    | 32 (default)    |
| AVERAGE LIFETIME  | [h]    | L80/B50.000     |
| LUMINOUS EFFICACY | [lm/W] | 98              |
|                   |        |                 |