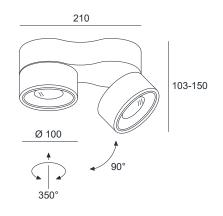

|
| BEAM ANGLE        | [°]    | 32 (default)    |
| AVERAGE LIFETIME  | [h]    | L80/B50.000     |
| LUMINOUS EFFICACY | [lm/W] | 98              |
|                   |        |                 |

220-240V AC 50/60 Hz POWER SUPPLY [V] [A] LED-DRIVER **INCLUDED** DIMMING PHASE DIM THROUGH-WIRING YES

MATERIAL **ALUMINUM INGRESS PROTECTION** IP20 PROTECTION CLASS 1 1,60 **NET WEIGHT** [kg] **GROSS WEIGHT** [kg] 1,65

COLOUR (HOUSING) WHITE ~RAL9003 BLACK ~RAL9005 COLOUR (HOUSING)





\*Luminous flux values are nominal LED data at a operating temperature of 25° C

## OPTIONS / OPTIONAL ACCESSORIES

REFECTOR 15 / 48 [°] **LENS** 18 HONEY COMB LOUVER **BLACK** ANTI GLARE RING GOLD DIMMING DALI













white/gold black/black black/gold

## MOUNTING DIMENSIONS

# FIXTURE DIMENSIONS



















www.dlslighting.com