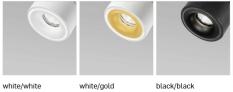

COLOUR (HOUSING) WHITE ~RAL9003 COLOUR (HOUSING) BLACK ~RAL9005

\*Luminous flux values are nominal LED data at a operating temperature of 25° C

#### Colours

COLOUR (HOUSING) WHITE ~RAL9003 BLACK ~RAL9005 COLOUR (HOUSING)

\*Luminous flux values are nominal LED data at a operating temperature of 25° C