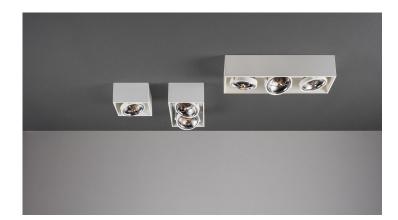

## **Box L31 W TRIAC**

**COLOR LIGHT** 

2700 K CRI≥ 95

WEIGHT INDEX 02.6106.D66.002 1,80 kg

SOURCE LIGHT DIMMING RC TRIAC LED 3x12.8 W **ENERGY CLASS** 

IP20 FLUX POWER SUPPLY 3X1003 LM 230V 50Hz

ANGLE NUMBER OF LIGHTING

15 - 50° POINTS

## Series Box

SPOTLIGHTS

The Box R series has simple forms which will not dominate the interior. The ring provides a full range of motion and the facility to use different light sources, which adds character and makes the fitting interesting. When purchasing the luminaire, it is essential to choose the version suitable for halogens. The version with integrated LED allows the selecting of the light colour and the dynamic changing of the illumination angle. The Super LED (SLED) version provides the highest light quality, comparable to the sun's spectrum.