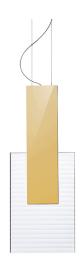

## AMULETTE F56A0212

Bernhardt & Vella

Pendant lamp with a diffuser made of ribbed glass with satin edges with a galvanized metal

## Dimensions

**Voltage** 220-240V

Description

frame in glossy gold.

Light source and alternative bulbs

LED 1x5W-2700K Cri **Material** Glass - Metal

Available structure colours Gold Other colours available