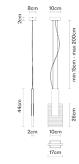

## Dimensions

**Voltage** 220-240V

Description

frame in glossy gold.

Light source and alternative bulbs

LED 1x5W-2700K Cri **Material** Glass - Metal

Available structure colours Gold Other colours available