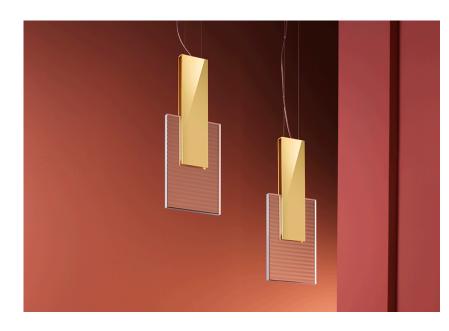

## AMULETTE F56A0212

Bernhardt & Vella

Pendant lamp with a diffuser made of ribbed glass with satin edges with a galvanized metal

## Dimensions

**Voltage** 220-240V

Description

frame in glossy gold.

Light source and alternative bulbs

LED 1x5W-2700K Cri **Material** Glass - Metal

Available structure colours Gold Other colours available