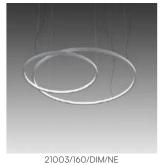

21003/160/DIM Ø 160cm composed by 3 sectors 120°

| Family      | Loop    |
|-------------|---------|
| Typology    | Pendant |
| Utilisation | Indoor  |

## **Dimensions**

Height 8 cm
Diameter 160 cm
Weight 15 Kg