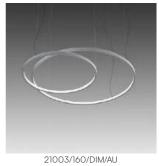

21003/160/DIM Ø 160cm composed by 3 sectors 120°

| Family      | Loop    |
|-------------|---------|
| Typology    | Pendant |
| Utilisation | Indoor  |

## **Dimensions**

Height 8 cm
Diameter 160 cm
Weight 15 Kg