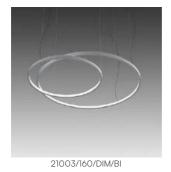

21003/160/DIM Ø 160cm composed by 3 sectors 120°

| Family      | Loop    |
|-------------|---------|
| Typology    | Pendant |
| Utilisation | Indoor  |

## **Dimensions**

Height 8 cm
Diameter 160 cm
Weight 15 Kg