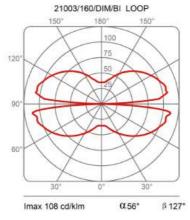

/DIM Ø 300cm composed by 4 sectors 90°

21003/200/DIM Ø 200cm composed by 3 sectors 120°

21003/160/DIM Ø 160cm composed by 3 sectors 120°



| Family      | Loop    |
|-------------|---------|
| Typology    | Pendant |
| Utilisation | Indoor  |



## **Dimensions**

Height 8 cm
Diameter 160 cm
Weight 15 Kg



## Materials

| Structure  | aluminium | Diffuser polycarbonate |  |
|------------|-----------|------------------------|--|
| Voltage    | 230V      | Watt 217.2 W           |  |
| Power unit | Included  | Lumen 19918 lm         |  |

Mounting Power Supply

Electronic dimmable power supply

Dimming Push

Dali2 Pot. 10k 0-10V

Pot. 10KΩ 0-10V 1-10V

External

Watt 217.2 W
Lumen 19918 Im
CRI >80
CCT 3000 K
Energy

class

## Certifications

Power supply











# Photometric curves



171W 3000K LED



# Colour variant code









White

Black

Pearl Gold

Copper