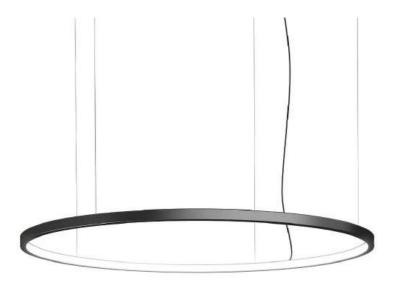

Loop

Loop circular

Emiliana Martinelli

colors

230V 217.2 W 19918 lm

diffuse light

Typology Pendant
Utilisation Indoor

Hanging lamp, diffused light, composed with curved sectors in painted aluminium profile. The union of those sectors offer different diameters rings, hanged by stainless steel cables. White opal polycarbonate diffuser. Integrated LED light source. Electronic dimmable Push/Dali, O-10V e 1-10V driver inside in the canopy. Available on request 2700K, 4000K.

interior light emission:

21003/500/DIM Ø 500cm composed by 6 sectors 60°

21003/400/DIM Ø 400cm composed by 5 sectors 72°

21003/300/DIM Ø 300cm composed by 4 sectors 90°

21003/200/DIM Ø 200cm composed by 3 sectors 120°

21003/160/DIM Ø 160cm composed by 3 sectors 120°

| Family      | Loop    |
|-------------|---------|
| Typology    | Pendant |
| Utilisation | Indoor  |

## **Dimensions**

Height 8 cm
Diameter 160 cm
Weight 15 Kg